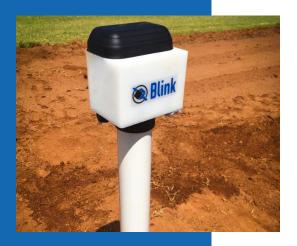

## **AgriBlinkR**<sup>TM</sup>

Introducing the World's First Afforable **Satellite-Enabled**Remote Precision Agriculture Data Logger

## **Features**

- Compatible with up to three soil moisture sensors
- Ambient temperature and humidity
- Global location via onboard GPS
- Does not depend on local cellular service

## **Connectivity**

- Satellite-based IoT network (requires view of sky)
- Global coverage via a single data subscription
- Customizable data sampling interval
- Customizable satellite upload frequency

## **Applications**

- Large acreage row crops (corn, soybeans, etc)
- Fruit and vegetable operations
- Vineyards
- Large and small gardens

FLEXIBLE DATA PLANS AVAILABLE!

Visit us at **spaceworks.aero** 

to request your quote today!