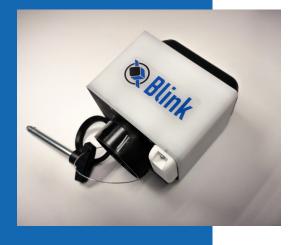

## **AgriBlinkR**<sup>TM</sup>

Introducing the World's First Afforable **Satellite-Enabled**Remote Precision Agriculture Data Logger

## **Features**

- Compatible with up to three soil moisture sensors
- Ambient temperature and humidity
- Global location via onboard GPS
- Does not depend on local cellular service

## **Connectivity**

- Satellite-based IoT network (requires view of sky)
- Global coverage via a single data subscription
- Customizable data sampling interval
- Customizable satellite upload frequency