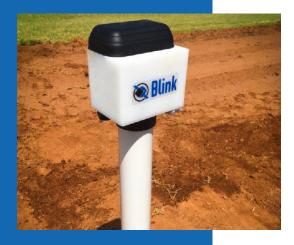

## AgriBlinkR™

Introducing the World's First Affordable **Satellite-Enabled** Remote Precision Agriculture Data Logger

#### **Features**

- Compatible with up to three soil moisture sensors
- Ambient temperature and humidity
- Global location via onboard GPS
- Does not depend on local cellular service

### Connectivity

- Satellite-based IoT network (requires view of sky)
- Global coverage via a single data subscription
- Customizable data sampling interval
- Customizable satellite upload frequency